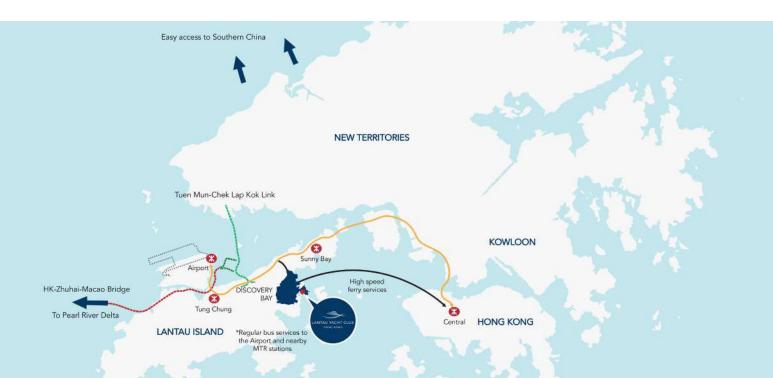

#### Mainland China

Hong Kong's placement as the gateway to mainland China offers its residents and visitors easy access to the immense country. Just a short sail north of the city, mainland China is a true global superpower, a place of endless sub-cultures, with distinctive ports set all across its country.

From the commercial vibrancy of Shenzhen through to the East-West mélange of Shanghai, the stunning natural sights of Hainan to the white sand resorts of Sanya, the opportunities to sail along its coasts are endless.

And with the rise of the country's elite, a sizeable increase has been seen in the number of boat shows, yacht fairs and sailing events set on its shores, making it an important port-of-call for those keenly interested in the world of yachts.

## **Enjoy the Luxury Conveniences of this Distinct Community**

- Hong Kong International Airport (20 min by taxi)
- Ferry service to Hong Kong CBD (25 min)
- Internal and external bus services
- Helipad
- Hotel: Auberge Discovery Bay Hong Kong
- Renowned alfresco dining hotspot D'Deck
- Supermarkets
- Banks and ATMs
- Medical and dental clinics
- Variety of leisure activities