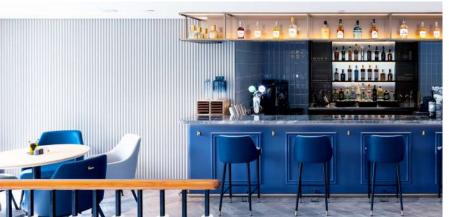

## Clubhouse

The members-only Clubhouse commands spectacular views of the marina and beyond – the perfect place to chill out after sailing. The Clubhouse is equipped with premium facilities including Caffè Napoli where tropical cocktail, specialty wine, Asian and Western cuisine are served, Private Dining Room, Entertainment Room, The Lawn and the BBQ area where Members can host exclusive events.