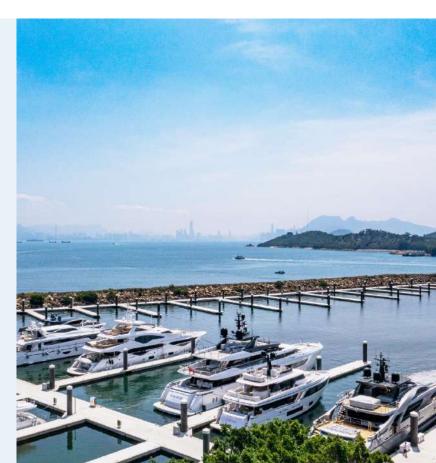

The LYC marina offers state-of-the-art facilities that cater to the growing sailing and pleasure boating community in the region. Built according to the highest standard, LYC's typhoon-sheltered marina offers 148 berths ranging from 10 m to 60 m and is the first yacht club in Hong Kong capable of accommodating superyachts of up to about 100 m in length. In September 2021, LYC received the 5 Gold Anchors award from the Marina Industries Association for offering consistently outstanding marina facilities and services to our members and guests.

#### Marina

- Berths ranging from 10 m to 60 m
- Meter controlled shore power (max. 380V, 600A, 3-Phase)
- Meter controlled water supply
- Black water and bilge water pump out
- Mooring assistance
- 24/7 marina security and CCTV
- Dockside emergency intercom