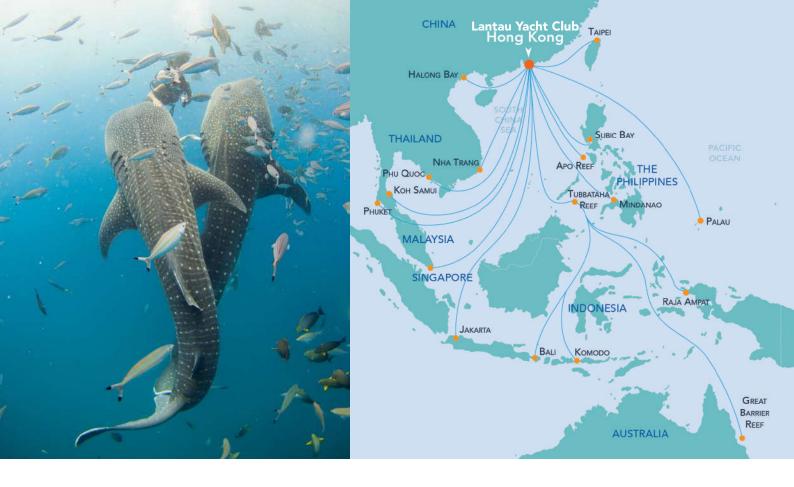

## Yachting in Asia - Discover the Undiscovered

Hong Kong's central location in Southeast Asia makes it highly enviable for seafaring explorers, with innumerable opportunities to freely travel to the furthest reaches of this captivating region.

A multifaceted blend of neighbouring countries, cultures and histories, Southeast Asia presents three times the cruising area of the Mediterranean and Caribbean combined, with temperate climates all-year round and rich biodiversity that rivals any location on earth.

In Thailand, enjoy heartfelt hospitality, world-class diving and an endless series of stunning vistas. In Vietnam, work your way down the coast through spectacular rock formations at Ha Long Bay to the glorious beaches of Phu Quoc.

In Malaysia, indulge in exotic culinary delights among 800 different islands. In the Philippines, explore over 7,000 islands peppered by pure white-sand beaches and waters as clear as day. And in Indonesia, the world's largest archipelago, get lost among its 17,000 islands and 50,000 km of coastline, with a near-infinite number of inspiring sceneries and sights.