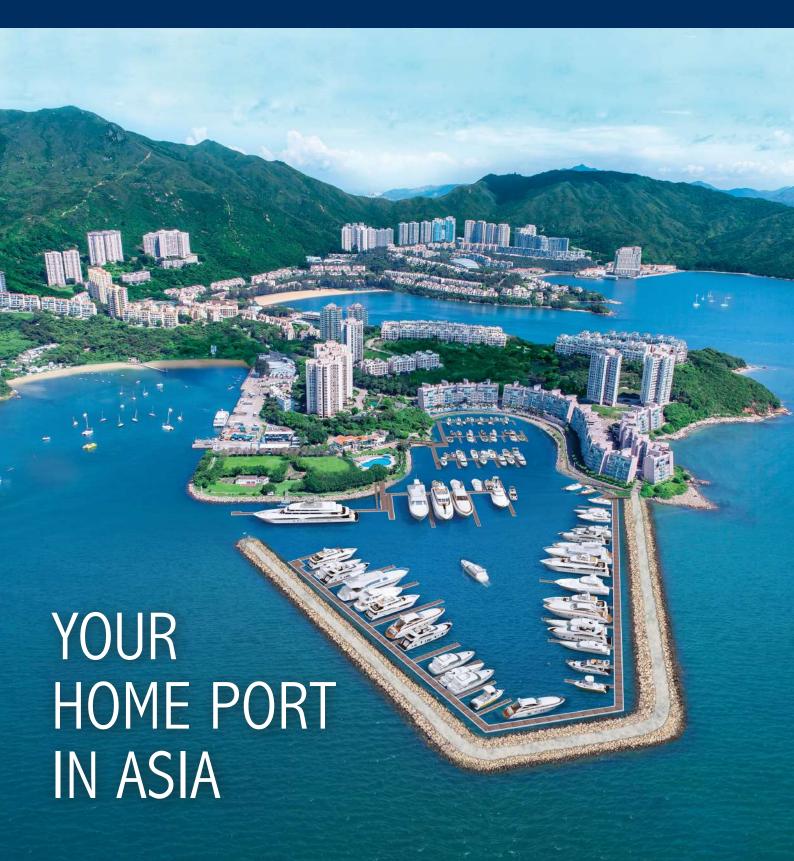

# LANTAU YACHT CLUB

HONG KONG

Marina Drive, Discovery Bay, Lantau Island, Hong Kong
T: 852-2987-9591 E: info@lantauyachtclub.com
www.lantauyachtclub.com
VHF Ch. 69

Located on the northeast coast of Lantau Island, Lantau Yacht Club (LYC) is a premium, members-only club in Discovery Bay, Hong Kong. Set in the midst of this renowned, international residential community, LYC is a luxury leisure destination developed by Hong Kong Resort Company Limited.

The LYC marina offers state-of-the-art facilities that cater to the growing sailing and pleasure boating community in the region. Built according to the highest standard, LYC's typhoon-sheltered marina offers 148 berths ranging from 10 m to 60 m and is the first yacht club in Hong Kong capable of accommodating superyachts of up to about 100 m in length. In September 2021, LYC received the 5 Gold Anchors award from the Marina Industries Association for offering consistently outstanding marina facilities and services to our members and guests.